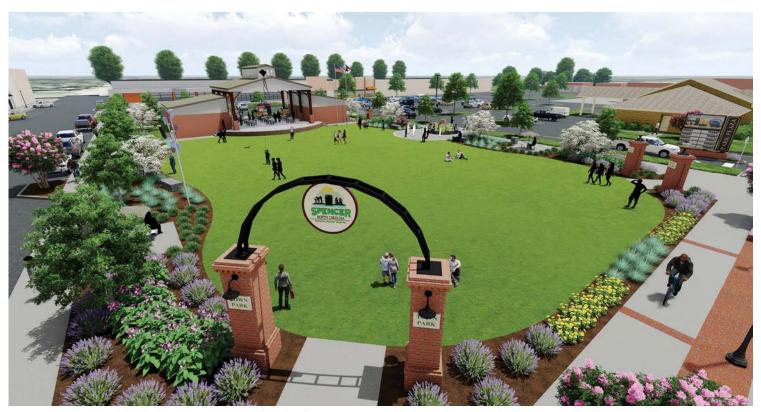

An artistic rendering of the new Spencer Town Park. - Submitted

Over the years, the Spencer Shops became the North Carolina Transportation Museum, where many of the trains, and the lines and pieces of operation can still be seen, and the town continued to see small residential growth along with shops enough to sustain the population. But for a brief period, the town struggled to find its identity, behaving more as an offshoot of Salisbury at times than a community of its own.

The town recently broke ground in front of town hall to bring back a park in front of Park Plaza as well. Initially, the entire block that is now the Park Plaza was undeveloped woodlands, which was improved by the community in the 1920s at a cost of \$6,000. The Four corners of the improved park were maintained by nearby church congregations until the property was sold for the development in the 1960s. In planning processes over the last 10 years, town leaders heard from the community that restoring a downtown civic park and investing in the underutilized shopping center were key priorities. After acquiring a third of the shopping center in 2019 and moving the town hall and police

department to renovated space in 2021, the need for a park remained. Goals include creating a green space that will give community members an additional gathering place for events and recreation, give those visiting the transportation museum a place to perhaps enjoy a picnic or bring the children outside to play, and one day, the park will connect with the trail system.