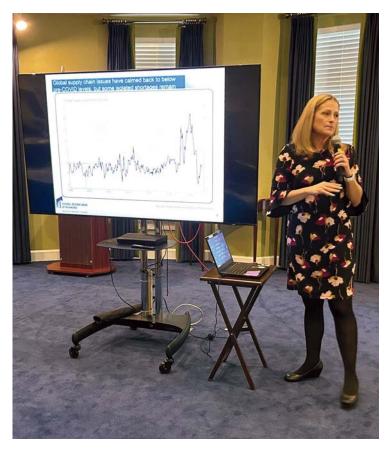

The company, known only as Proj-

EOE Disability/Veteran • Member FDIC

Dr. Laura Ullrich goes over 2024's economic expectations at the Rowan Chamber of Commerce Power in Partnership breakfast. - File photo