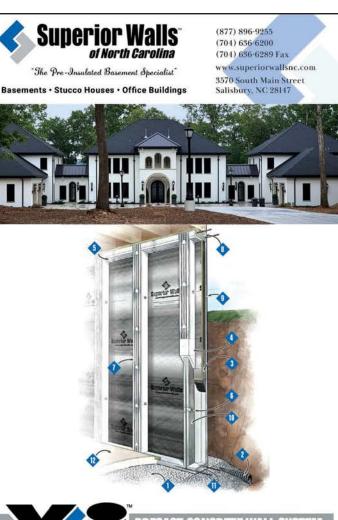

Your permanent barrier

- against sidewall water penetration
- Clean Crushed Stone Footing Shown
- 🚸 Auxiliary Drain Pipe
- Urethane Sealant Is Applied In All Joints For A Permanent Moisture Barrier

### IA KIV

- Warmer in winter, cooler in summer... reduces your home's energy loss
- Polyisocyanurate Insulation Covering Rigid Foam Insulation
- 1" Foam Insulation on Concrete Studs
- 1" Foam Insulation on Bond Beam

### www.superiorwalls.com

al Note: Items #1 2 & 12 as well as the ons, by bu

### ECAST CONCRETE WALL SYSTEM

### Ready to finish

- with access built-in Access Holes for Ease in Wiring & Plumbing
- Galvanized Steel Stud Facing for Finishing
- Custom-Designed to Your Home Plan
- Laser-Leveled to be Plumb, Level, Square
- Installs on Your Site in Just Hours

### SUPERIOR

Made in a controlled factory environment to ensure to meet the industry's highest standards...

- 5,000+ PSI Concrete for Superior Strength
- 10-1/4" Overall Wall Thickness
- Steel Reinforced Top Bond Beam
- 1-3/4" Concrete Face Shell
- Steel Reinforced Concrete Studs
- Steel Reinforced Footer Beam
- Concrete Floor