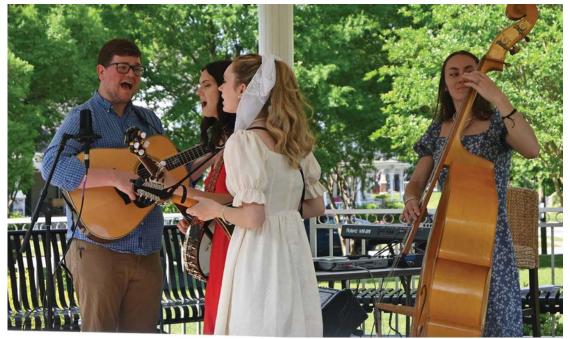

"It was just time for us to go out on our own," said Williams. And the event was a tremen-

**From left, Troy Boone, Anissa, Anneli, and Sophia Burnett played two sets during a Spencer Library Concert.** - File photo