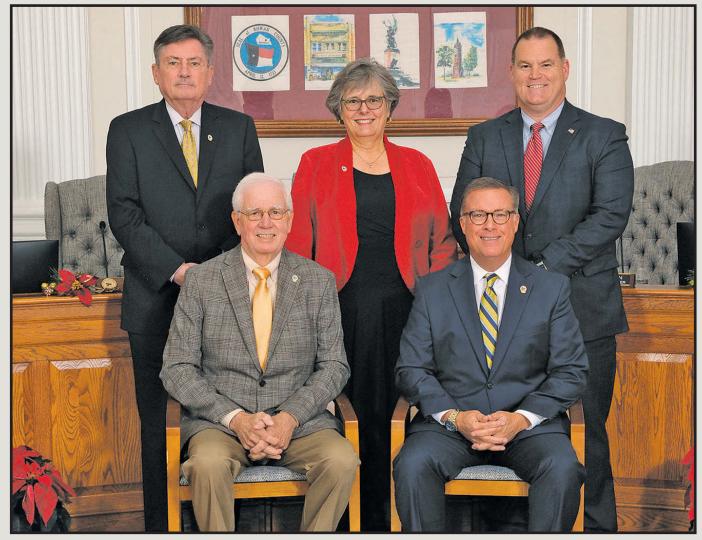

# A message from the Rowan County Board of Commissioners

Back Row: Craig Pierce, Judy Klusman, Mike Caskey, Jr.

Front Row: Jim Greene, Greg Edds

The Rowan County Board of Commissioners is committed to serving and representing Rowan County through responsive and effective leadership. We are honored to serve our residents and guests and are working hard to provide a wonderful quality of life for all who live, work and play in our community.

We believe in working together to promote a cooperative, unified spirit as we address the key issues that impact our families, our businesses and our quality of life. Providing competitive opportunities for industry is accomplished through the ready availability of land, buildings, infrastructure and a modern, highly-trained workforce.

Whether you are looking for a place to raise a family, locate a business or enjoy your hard-earned retirement, opportunity abounds here. By working together we can show others how great it is to call Rowan County home.