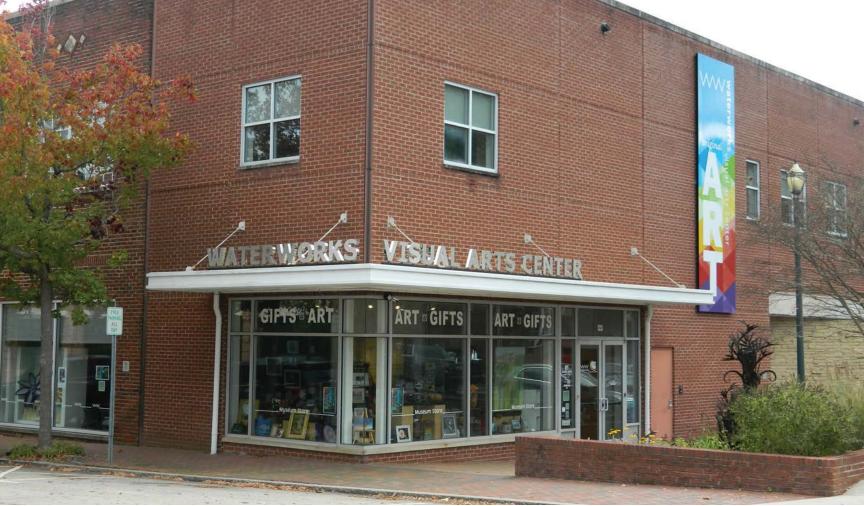

Waterworks Visual Arts Center is located on Liberty Street and offers exhibits and classes for the community to enjoy. - Karen Kistler

# 'We are one of the diamonds in the crown of Salisbury'

Waterworks Visual Arts Center has been a part of Salisbury's Arts and Cultural community for decades having celebrated their 65th anniversary on