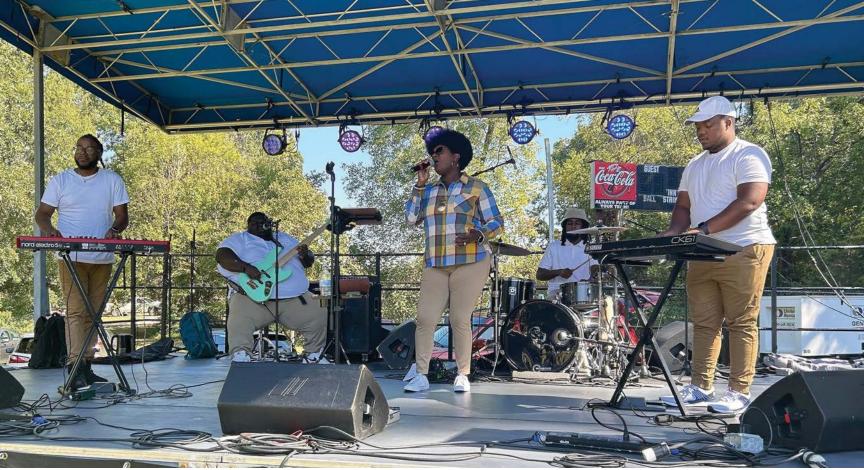

474 Jake Alexander Blvd., West Salisbury, NC • 704-637-7721

The ACE Party Band performs at the Southern Soul Music Festival in East Spencer. - Chandler Inions