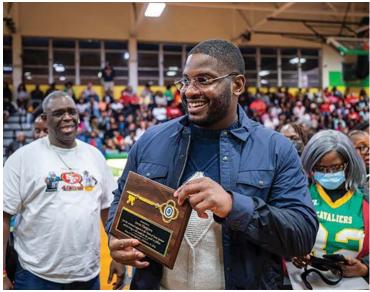

Former North Rowan player Javon Hargrave had his jersey retired and received a key to the cities of Spencer and East Spencer during a North Rowan girl's basketball game against Salisbury High. - Sean Meyers